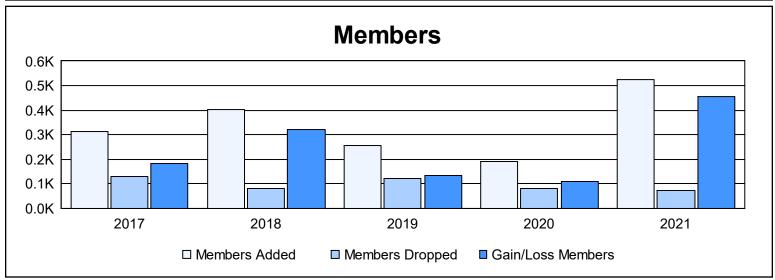

District E 1 As of June 2021 Cumulative

| Year      | New<br>Clubs | Dropped<br>Clubs | Gain/<br>Loss<br>Clubs | New<br>Members | Charter<br>Members | Reinstate<br>Members | Transfer<br>Members | Total<br>Member<br>Added | Total<br>Members<br>Dropped | Gain/<br>Loss<br>Members |
|-----------|--------------|------------------|------------------------|----------------|--------------------|----------------------|---------------------|--------------------------|-----------------------------|--------------------------|
| 2016-2017 | 2            | 0                | 2                      | 240            | 61                 | 7                    | 6                   | 314                      | 130                         | 184                      |
| 2017-2018 | 6            | 0                | 6                      | 227            | 168                | 2                    | 7                   | 404                      | 82                          | 322                      |
| 2018-2019 | 1            | 0                | 1                      | 198            | 54                 | 0                    | 2                   | 254                      | 122                         | 132                      |
| 2019-2020 | 1            | 0                | 1                      | 160            | 24                 | 0                    | 6                   | 190                      | 79                          | 111                      |
| 2020-2021 | 10           | 0                | 10                     | 239            | 281                | 1                    | 4                   | 525                      | 71                          | 454                      |
| Average   | 4            | 0                | 4                      | 213            | 118                | 2                    | 5                   | 337                      | 97                          | 241                      |