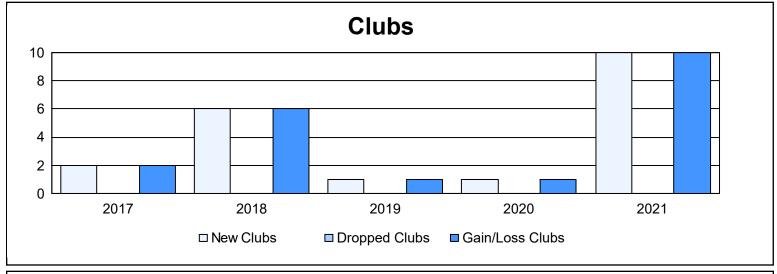

District E 1 As of June 2021 Cumulative

| Year      | New<br>Clubs | Dropped<br>Clubs | Gain/<br>Loss<br>Clubs | New<br>Members | Charter<br>Members | Reinstate<br>Members | Transfer<br>Members | Total<br>Member<br>Added | Total<br>Members<br>Dropped | Gain/<br>Loss<br>Members |
|-----------|--------------|------------------|------------------------|----------------|--------------------|----------------------|---------------------|--------------------------|-----------------------------|--------------------------|
| 2016-2017 | 2            | 0                | 2                      | 240            | 61                 | 7                    | 6                   | 314                      | 130                         | 184                      |
| 2017-2018 | 6            | 0                | 6                      | 227            | 168                | 2                    | 7                   | 404                      | 82                          | 322                      |
| 2018-2019 | 1            | 0                | 1                      | 198            | 54                 | 0                    | 2                   | 254                      | 122                         | 132                      |
| 2019-2020 | 1            | 0                | 1                      | 160            | 24                 | 0                    | 6                   | 190                      | 79                          | 111                      |
| 2020-2021 | 10           | 0                | 10                     | 239            | 281                | 1                    | 4                   | 525                      | 71                          | 454                      |
| Average   | 4            | 0                | 4                      | 213            | 118                | 2                    | 5                   | 337                      | 97                          | 241                      |